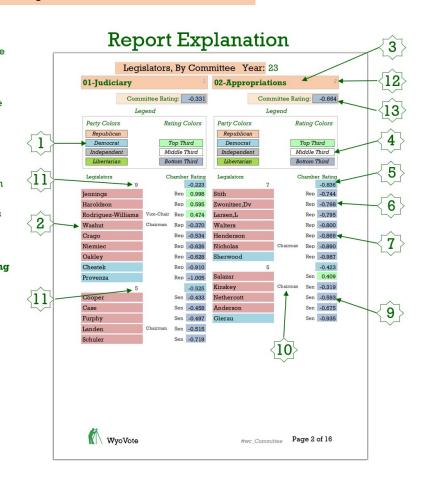

## Legislators, By Committee Year: 23

## 12-Rules & Procedure

12

Committee Rating: -0.324

| Legislators        | Chamber Rating |     |        |
|--------------------|----------------|-----|--------|
| 13                 |                |     | -0.240 |
| Jennings           |                | Rep | 0.998  |
| Styvar             |                | Rep | 0.914  |
| Neiman             |                | Rep | 0.539  |
| Rodriguez-Williams |                | Rep | 0.474  |
| Washut             |                | Rep | -0.370 |
| Western            |                | Rep | -0.484 |
| Crago              |                | Rep | -0.534 |
| Oakley             |                | Rep | -0.628 |
| Olsen              |                | Rep | -0.658 |
| Sommers            | Chairman       | Rep | -0.672 |
| Stith              |                | Rep | -0.744 |
| Zwonitzer,Dn       |                | Rep | -0.855 |
| Yin                |                | Rep | -1.099 |
| 5                  |                |     | -0.544 |
| Hicks              |                | Sen | 0.062  |
| Kinskey            |                | Sen | -0.319 |
| Driskill           | Chairman       | Sen | -0.533 |
| Gierau             |                | Sen | -0.935 |
| Rothfuss           |                | Sen | -0.993 |
|                    |                |     |        |